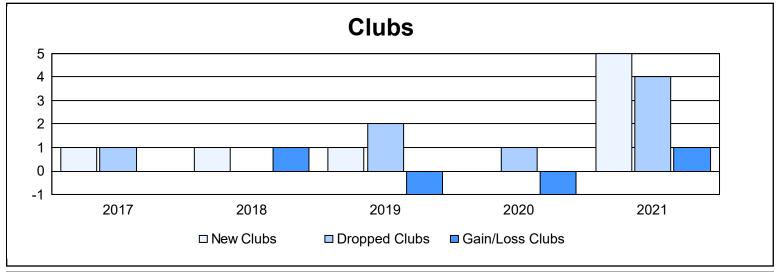

District S 1 As of June 2021 Cumulative

| Year      | New<br>Clubs | Dropped<br>Clubs | Gain/<br>Loss<br>Clubs | New<br>Members | Charter<br>Members | Reinstate<br>Members | Transfer<br>Members | Total<br>Member<br>Added | Total<br>Members<br>Dropped | Gain/<br>Loss<br>Members |
|-----------|--------------|------------------|------------------------|----------------|--------------------|----------------------|---------------------|--------------------------|-----------------------------|--------------------------|
| 2016-2017 | 1            | 1                | 0                      | 71             | 23                 | 16                   | 2                   | 112                      | 115                         | -3                       |
| 2017-2018 | 1            | 0                | 1                      | 92             | 32                 | 3                    | 5                   | 132                      | 90                          | 42                       |
| 2018-2019 | 1            | 2                | -1                     | 67             | 98                 | 2                    | 4                   | 171                      | 126                         | 45                       |
| 2019-2020 | 0            | 1                | -1                     | 9              | 0                  | 4                    | 5                   | 18                       | 92                          | -74                      |
| 2020-2021 | 5            | 4                | 1                      | 134            | 167                | 31                   | 10                  | 342                      | 333                         | 9                        |
| Average   | 2            | 2                | 0                      | 75             | 64                 | 11                   | 5                   | 155                      | 151                         | 4                        |