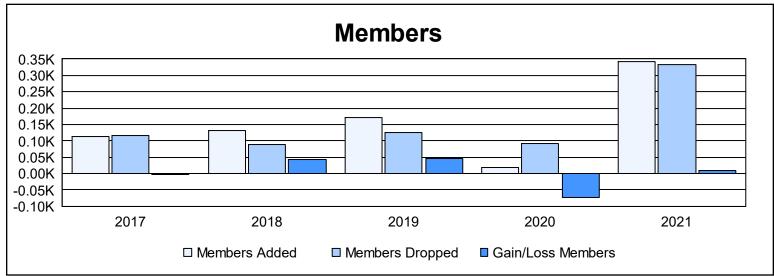

District S 1 As of June 2021 Cumulative

| Year      | New<br>Clubs | Dropped<br>Clubs | Gain/<br>Loss<br>Clubs | New<br>Members | Charter<br>Members | Reinstate<br>Members | Transfer<br>Members | Total<br>Member<br>Added | Total<br>Members<br>Dropped | Gain/<br>Loss<br>Members |
|-----------|--------------|------------------|------------------------|----------------|--------------------|----------------------|---------------------|--------------------------|-----------------------------|--------------------------|
| 2016-2017 | 1            | 1                | 0                      | 71             | 23                 | 16                   | 2                   | 112                      | 115                         | -3                       |
| 2017-2018 | 1            | 0                | 1                      | 92             | 32                 | 3                    | 5                   | 132                      | 90                          | 42                       |
| 2018-2019 | 1            | 2                | -1                     | 67             | 98                 | 2                    | 4                   | 171                      | 126                         | 45                       |
| 2019-2020 | 0            | 1                | -1                     | 9              | 0                  | 4                    | 5                   | 18                       | 92                          | -74                      |
| 2020-2021 | 5            | 4                | 1                      | 134            | 167                | 31                   | 10                  | 342                      | 333                         | 9                        |
| Average   | 2            | 2                | 0                      | 75             | 64                 | 11                   | 5                   | 155                      | 151                         | 4                        |